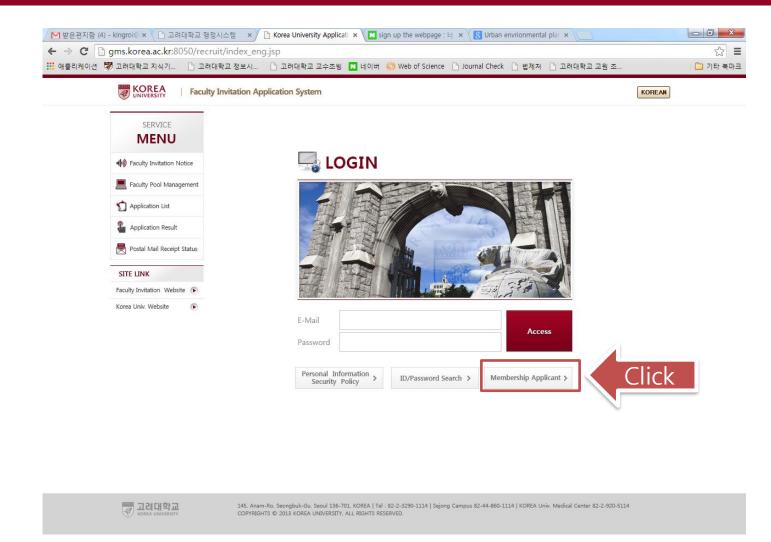

#### 2. Creating a new account (2/3)

Click 'Membership Applicant' button to create a new account. You are required to agree to the privacy policy to proceed.