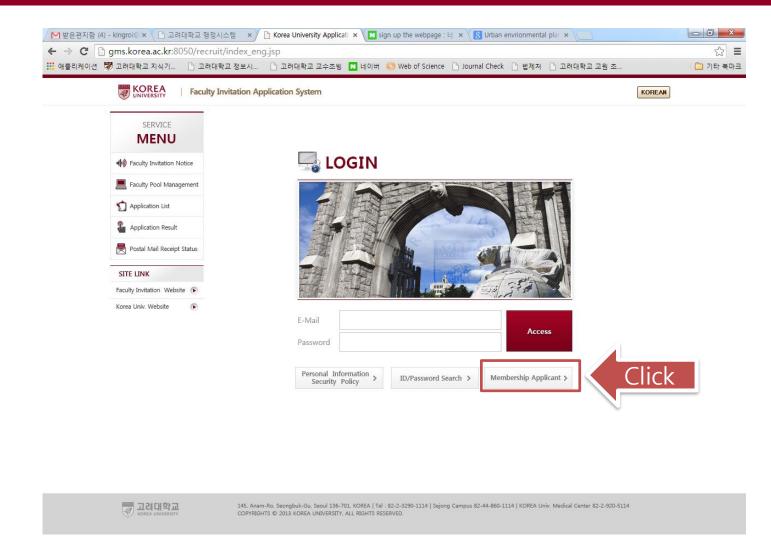

Faculty Appointment

On-line Application

Click

Go to KU Faculty Invitation webpage at <u>http://invite.korea.ac.kr</u> and click the on-line application banner to access to Faculty Invitation Application system.

Click 'Faculty Pool Management' to start the application procedures.

#### 2. Creating a new account (2/3)

Click 'Membership Applicant' button to create a new account. You are required to agree to the privacy policy to proceed.